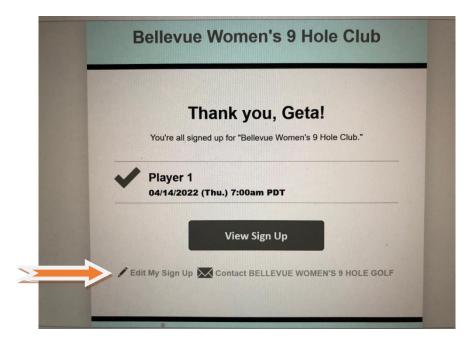

9. After acquiring the tee time, you will see the following confirmation screen.

10. If you didn't enter the name of Player 2 or have to make changes in the comment section, you could add it by clicking on Back to Sign Up

13. A confirmation email will be sent to the email account used in the sign up. If only one player is signed up, the confirmation email will contain an option to edit the sign up. Signup Genius currently does not provide that capability if more than one player is signed up at the same time.