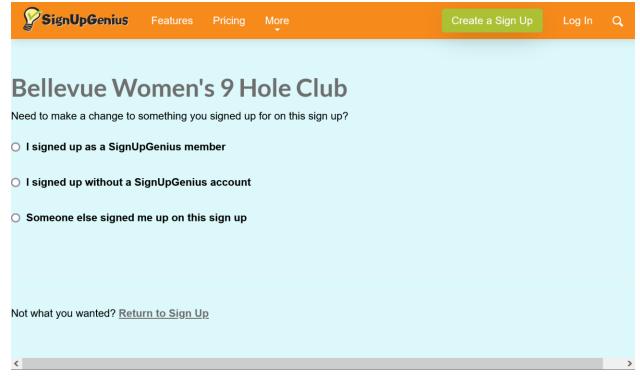

11. The following screen appears showing the tee sheet. Above the black title bar is the line: Already signed up? You can <u>change your sign up</u>. Click on the underlined statement to change your sign up.

12. The following screen shows the options available.

If you have an account, you are a SignUpGenius member. Select that option to get a popup to log in to make changes.

If you signed up without an account or someone else signed you up, select those options and you could enter your email address. You'll get an email with a button to Click Here to Edit. A screen will show your sign up and allow you to edit the information or delete the sign up.