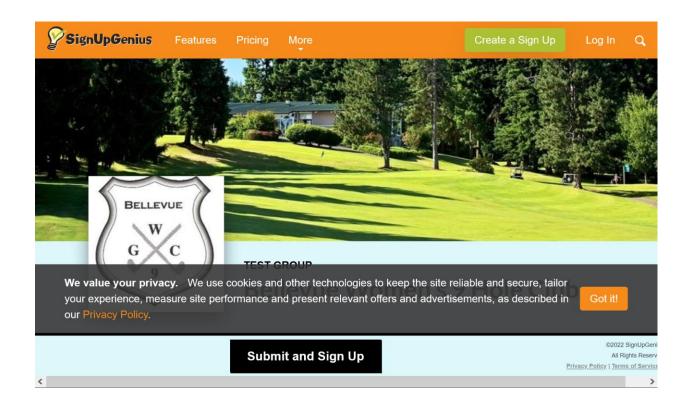

## HOW TO SIGNUP FOR A TEE TIME

6. After logging in to your account in Signup Genius or clicking on the Sign Up button on the invite email you will see the following screen. Click on the got the button to clear the privacy message.

7. After clearing the privacy message, the following screen shows all the tee times for the day. You can select up to 2 players to sign up for. Click on the Submit and Sign Up button to proceed to the next screen to enter player information.