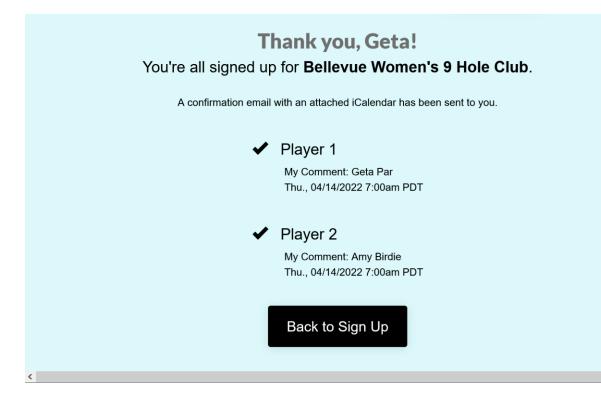

9. After acquiring the tee time, you will see the following confirmation screen.

10. If you didn't enter the name of Player 2 or have to make changes in the comment section, you could add it by clicking on Back to Sign Up

| SignUpGenius                                                                                                                                                       | Features | Pricing | More                                    | Create a Sign Up | Log In | ٩ |
|--------------------------------------------------------------------------------------------------------------------------------------------------------------------|----------|---------|-----------------------------------------|------------------|--------|---|
| <b>Thank you, Geta!</b><br>You're all signed up for <b>Bellevue Women's 9 Hole Club</b> .<br>A confirmation email with an attached iCalendar has been sent to you. |          |         |                                         |                  |        |   |
|                                                                                                                                                                    |          | •       | Player 1<br>Thu., 04/14/2022 7:00am PDT |                  |        |   |
|                                                                                                                                                                    |          | •       | Player 2<br>Thu., 04/14/2022 7:00am PDT |                  |        |   |
| <                                                                                                                                                                  |          |         | Back to Sign Up                         |                  |        |   |